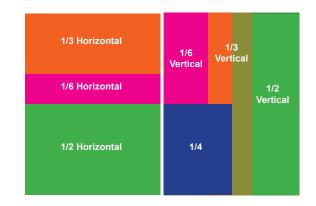

## Dimensions provided = Width (inches) x Height (inches) + 0.125" Bleed on all Sides

Full Page: 8.5"x11" + Full Bleed

1/2 Page Vertical: 4.25 x 11 + Full Bleed

1/2 Page Horizontal: 8.5 x 5.5 + Full Bleed

1/3 Page Vertical: 2.83 x 11 + Full Bleed

1/3 Page Horizontal: 8.5 x 3.66 + Full Bleed

1/4 Page: 4.25 x 5.5 + Full Bleed

1/6 Page Vertical: 2.833 x 5.5 + Full Bleed

1/6 Page Horizontal: 8.5 x 1.8303 + Full Bleed